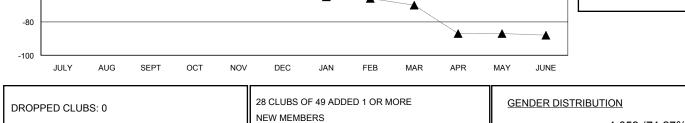

## LOCATION MARYLAND

| -                                           |                  | Clubs               |                            | Members                     |                                             |                    |                                  |                              |                             |  |
|---------------------------------------------|------------------|---------------------|----------------------------|-----------------------------|---------------------------------------------|--------------------|----------------------------------|------------------------------|-----------------------------|--|
|                                             | RESU             | LTS FOR 2013-2014   |                            |                             | RESULTS FOR 2013-2014                       |                    |                                  |                              |                             |  |
| QUARTER                                     | NEW CLUB<br>GOAL | ACTUAL NEW<br>CLUBS | ACTUAL<br>DROPPED<br>CLUBS | ACTUAL NET<br>GAIN/<br>LOSS | QUARTER                                     | NEW MEMBER<br>GOAL | ACTUAL TOTAL<br>MEMBERS<br>ADDED | ACTUAL<br>DROPPED<br>MEMBERS | ACTUAL NET<br>GAIN/<br>LOSS |  |
| JULY/AUG/SEPT<br>OCT/NOV/DEC<br>JAN/FEB/MAR | 0<br>1<br>0      | 0<br>0<br>0         | 0<br>0<br>0                | 0<br>0<br>0                 | JULY/AUG/SEPT<br>OCT/NOV/DEC<br>JAN/FEB/MAR | 0<br>0<br>0        | 20<br>29<br>21                   | 44<br>36<br>20               | -24<br>-7<br>1              |  |
| APR/MAY/JUNE                                | 1                | 0                   | 0                          | 0                           | APR/MAY/JUNE                                | 1                  | 0                                | 0                            | 0                           |  |