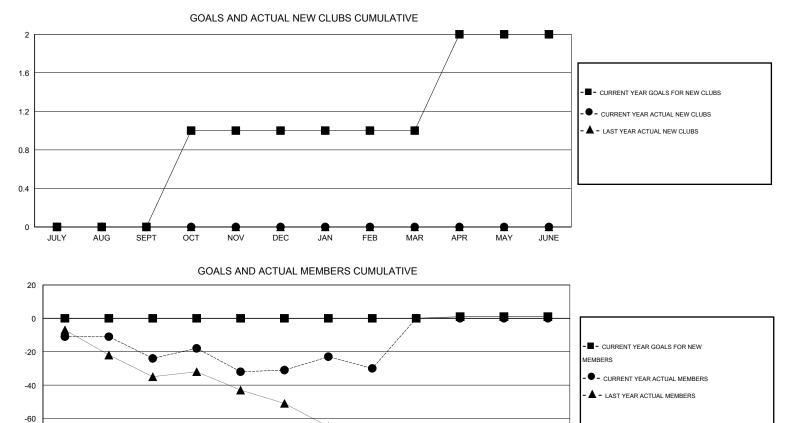

## LOCATION MARYLAND

| -                                           |                  | Clubs               |                            | Members                     |                                             |                    |                                  |                              |                             |  |
|---------------------------------------------|------------------|---------------------|----------------------------|-----------------------------|---------------------------------------------|--------------------|----------------------------------|------------------------------|-----------------------------|--|
|                                             | RESU             | LTS FOR 2013-2014   |                            |                             | RESULTS FOR 2013-2014                       |                    |                                  |                              |                             |  |
| QUARTER                                     | NEW CLUB<br>GOAL | ACTUAL NEW<br>CLUBS | ACTUAL<br>DROPPED<br>CLUBS | ACTUAL NET<br>GAIN/<br>LOSS | QUARTER                                     | NEW MEMBER<br>GOAL | ACTUAL TOTAL<br>MEMBERS<br>ADDED | ACTUAL<br>DROPPED<br>MEMBERS | ACTUAL NET<br>GAIN/<br>LOSS |  |
| JULY/AUG/SEPT<br>OCT/NOV/DEC<br>JAN/FEB/MAR | 0<br>1<br>0      | 0<br>0<br>0         | 0<br>0<br>0                | 0<br>0<br>0                 | JULY/AUG/SEPT<br>OCT/NOV/DEC<br>JAN/FEB/MAR | 0<br>0<br>0        | 20<br>29<br>21                   | 44<br>36<br>20               | -24<br>-7<br>1              |  |
| APR/MAY/JUNE                                | 1                | 0                   | 0                          | 0                           | APR/MAY/JUNE                                | 1                  | 0                                | 0                            | 0                           |  |